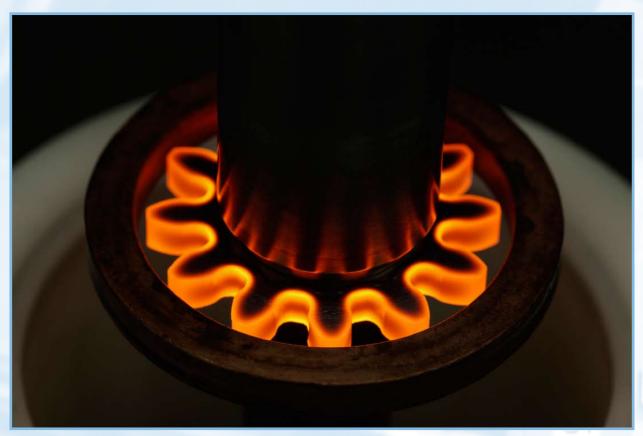

The induction heater consists of a frequency converter that feeds power at a selected frequency to a

resonance circuit that includes the coil, which is the actual heating tool. The coil, which carries several thousand Amps, is designed to fit specific objects and to deliver specific heat zones. The complete induction heating system is water cooled in several sensitive circuits, so it is crucial that the cooling of each circuit is supervised, and for many decades EFD have trusted Eletta flow meters for this critical work!

Eletta flow meters in induction heating systems from EFD Induction.