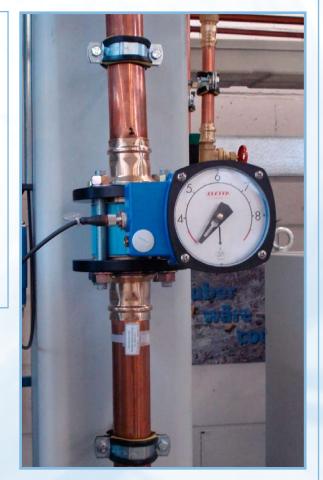

The induction heater consists of a frequency converter that feeds power at a selected frequency to a

resonance circuit that includes the coil, which is the actual heating tool. The coil, which carries several thousand Amps, is designed to fit specific objects and to deliver specific heat zones. The complete induction heating system is water cooled in several sensitive circuits, so it is crucial that the cooling of each circuit is supervised, and for many decades EFD have trusted Eletta flow meters for this critical work!

For induction hardening, there is an additional cooling circuit. It is the quench water system that sprays a polymer emulsion on the heated object to achieve the desired metallurgical hardening result, and here accurate measurement and supervision of quench media flow is very important for the quality of the process.

Eletta flow meters in induction heating systems from EFD Induction.