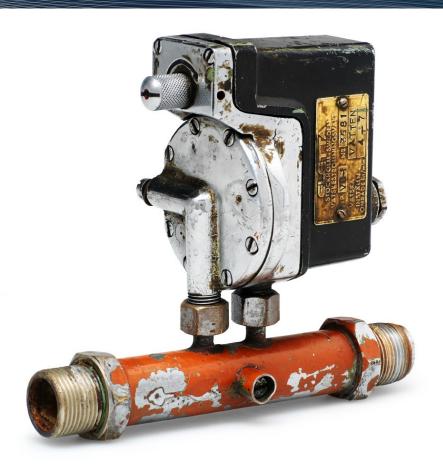

Eletta flowmeters are well known for their extreme reliability in critical applications. Some have worked perfectly and are still in use for more than 50 years. Planned obsolescence is a non-existent concept at Eletta.